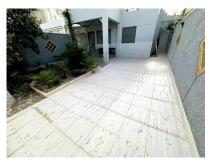

Hausbereich: 60 m<sup>2</sup> Grundstücksfläche: 75 m<sup>2</sup>

Solarium

Terrasse

Voll möbliert

Klimaanlage (kühlen / heizen)

In der Nähe von Annehmlichkeiten

This 75 square meter semi-detached house is located in the La Siesta area, a quiet area surrounded by nature where you can see flamingos due to its proximity to the Natural Area. It has two double bedrooms equipped with built-in wardrobes, a full bathroom and a large, modern, fully equipped kitchen. The interior of the property features elegant finishes such as white lacquered carpentry or stoneware floors that give this house/chalet a modern touch and natural lighting thanks to its large exterior windows. It also has access for people with reduced mobility (PMR) as well as air conditioning/hot-cold pump which allows it to adjust to the Mediterranean climate. The exterior is simply spectacular; It has both a large terrace and a garden, making it possible to enjoy the typically Spanish sunny days with friends/family. Also take into account the proximity to shopping centers, schools, supermarkets, including easy connection by bus to any necessary point. Other notable amenities are automatic doors with car entrance, parking on the plot itself, storage room, TV, good condition. But if there is something truly special here, it would undoubtedly be having your own Private Solarium - another gem to add! Don't waste time! Contact us right now to visit it!