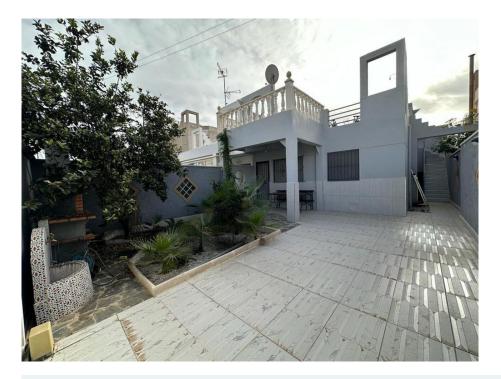

Hausbereich: 60 m<sup>2</sup> Grundstücksfläche: 75 m<sup>2</sup>

Solarium

Terrasse

Voll möbliert

Klimaanlage (kühlen / heizen)

In der Nähe von Annehmlichkeiten

This 75 square meter semi-detached house is located in the La Siesta area, a quiet area surrounded by nature where you can see flamingos due to its proximity to the Natural Area. It has two double bedrooms equipped with built-in wardrobes, a full bathroom and a large, modern, fully equipped kitchen. The interior of the property features elegant finishes such as white lacquered carpentry or stoneware floors that give this house/chalet a modern touch and natural lighting thanks to its large exterior windows. It also has access for people with reduced mobility (PMR) as well as air conditioning/hot-cold pump which allows it to adjust to the Mediterranean climate. The exterior is simply spectacular; It has both a large terrace and a garden, making it possible to enjoy the typically Spanish sunny days with friends/family. Also take into account the proximity to shopping centers, schools, supermarkets, including easy connection by bus to any necessary point. Other notable amenities are automatic doors with car entrance, parking on the plot itself, storage room, TV, good condition. But if there is something truly special here, it would undoubtedly be having your own Private Solarium - another gem to add! Don't waste time! Contact us right now to visit it!