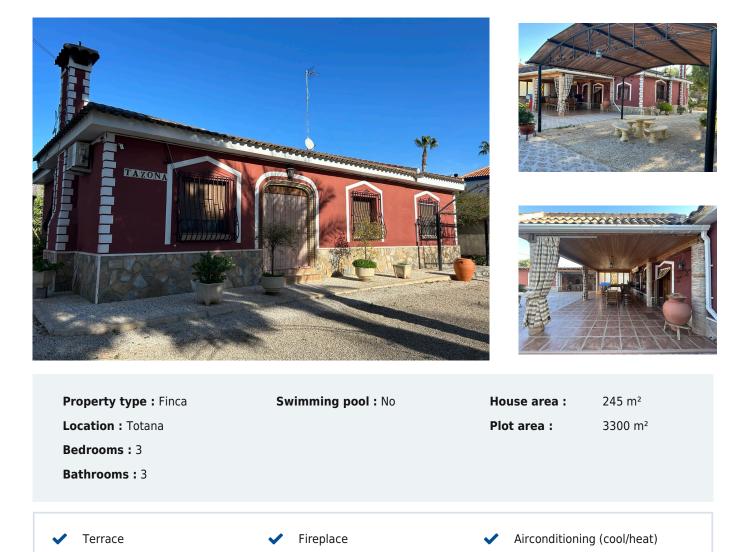

## 3 bedroom Finca in Totana

Ref: VDM6363754

345,000

Located in the sought after area of 'La Huerta' in Totana, we have this lovely family home with 3 double bedrooms, ample living space with a self-contained one bedroom casita. Upon entering the plot of 3300m via an electric gate, you have the villa directly in front, surrounded by a multitude of fruit trees, mainly orange along with other mediterranean shrubs and trees. The villa itself is south facing with the main entrance door overlooking the small orchard. Entering the main villa with a build size of 182m via this large wooden door, you arrive into a spacious lounge / diner, with large wood burning stove and air conditioning. Beyond the dining area is the large master bedroom with built in wardrobes and freestanding wardrobe, and full en-suite bathroom complete with his and hers basins, walk in shower, wc and bidet. A hallway leads off of the lounge, with the fully tiled kitchen on the left, with further smaller dining table. To the right-hand side is a corridor with the two further double bedrooms. Both have ceiling fans and one of them also has a built-in wardrobe.Continuing down the hallway to the end, on the left we find the family bathroom with a corner bath, wc, bidet and basin, and to the right hand side and large pantry. A wooden door then leads to a large terrace. This covered terrace houses an enormous wooden table and chairs, perfect for entertaining! There is also a covered outside kitchen which houses a corner barbecue and pizza oven and kitchen sink. To the side of this kitchen is the casita which is made up of 3 individual rooms. The first room is the kitchen and living area. The second room houses the full bathroom and the third room which is currently being as a laundry / storeroom can easily be transformed into a double bedroom. The casita, outside kitchen and covered terrace all overlook the private pool, which is 9x4m. There is also and outside shower and pool pump building which offers further storage. There is further shade provided by a covered canopy, again close to the pool, with an ornate stone table with benches. There is plenty of space for several cars and a covered car port offering further shade. Access to the property is excellent and is just off the 'trasvase', the canal which runs at the rear of Totana. Totana has an important ceramic tradition, with Alfareros, or potters around the town, and has a strong agricultural base, an established livestock production industry, extensive vineyards producing table grapes and a good deal of salad and vegetable cultivation. Totana is in the south-west area of Murcia, 40 minutes from the capital City of Murcia and just 30 minutes from the new international airport at Corvera which opened in January 2019, and about 70 minutes from Alicante airport. It is 30km from the coast and the beaches of Mazarrón and Bolnuevo. At the foot of the Sierra Espuna, it is in the heart of the Guadalentin valley, and well connected, both by road and rail. info@vandamestates.com