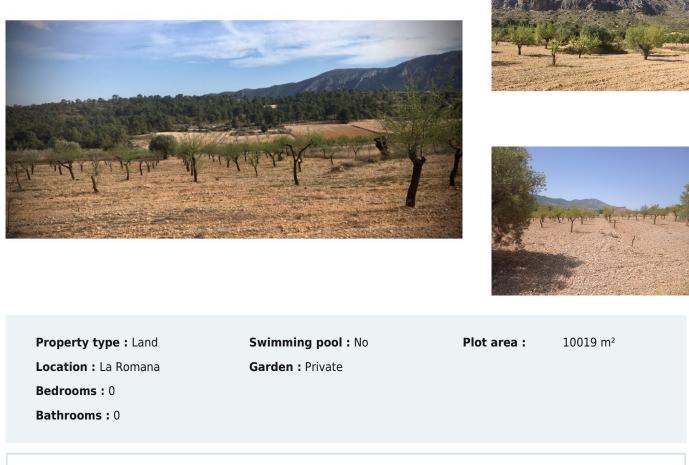

## **0 bedroom Land in La Romana** Ref: JP1298

Exclusive cultivation plot in La Romana.

This plot with extraordinary views of the La Romana valley has 10,019 m<sup>2</sup> and is fully available to build a single-family home.