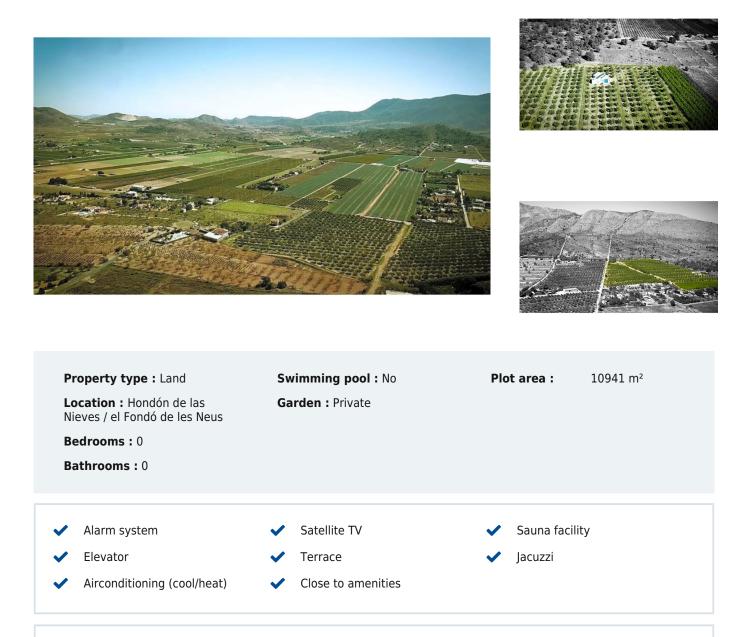

O bedroom Land in Hondón de las Nieves / el Fondó de les Neus Ref: JP1423

65,000

In one of the most valued mountains of the Hondón valley (La Solana area), we offer these plots of at least 10,000 m<sup>2</sup>, with water included and electricity point in process, prices starting from  $55.000 \in$ 

In the images you can see the housing model that can be built on one of the plots already sold, always considering the preferences and requirements of the client.

The area of Vinalopó Medio is made up of different valleys.