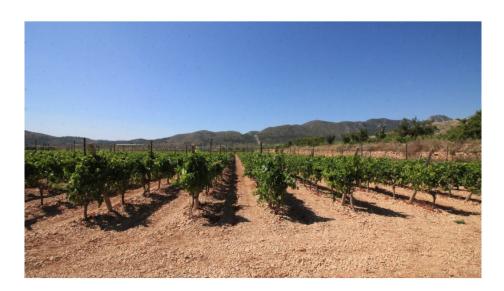

Plot of pine trees and vineyards 2 km from La Romana.

We offer this land with many possibilities for the construction of a single-family home and / or farm in one of the most sought-after areas of La Romana.

It has  $15,477 \text{ m}^2$  and is located in a privileged environment, surrounded by mountains and green areas. In addition, this plot has irrigation water.

The area of Vinalopó Medio is made up of different valleys. The Valley of the Grapes (Valle de las Uvas) is one of the most important ones and it is formed by towns like Aspe, Novelda, Monforte del Cid, Hondón de las Nieves or La Romana, which are no longer than 15 km.