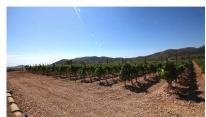

Plot of pine trees and vineyards 2 km from La Romana.

We offer this land with many possibilities for the construction of a single-family home and / or farm in one of the most sought-after areas of La Romana.

It has  $15,477 \text{ m}^2$  and is located in a privileged environment, surrounded by mountains and green areas. In addition, this plot has irrigation water.

The area of Vinalopó Medio is made up of different valleys. The Valley of the Grapes (Valle de las Uvas) is one of the most important ones and it is formed by towns like Aspe, Novelda, Monforte del Cid, Hondón de las Nieves or La Romana, which are no longer than 15 km.