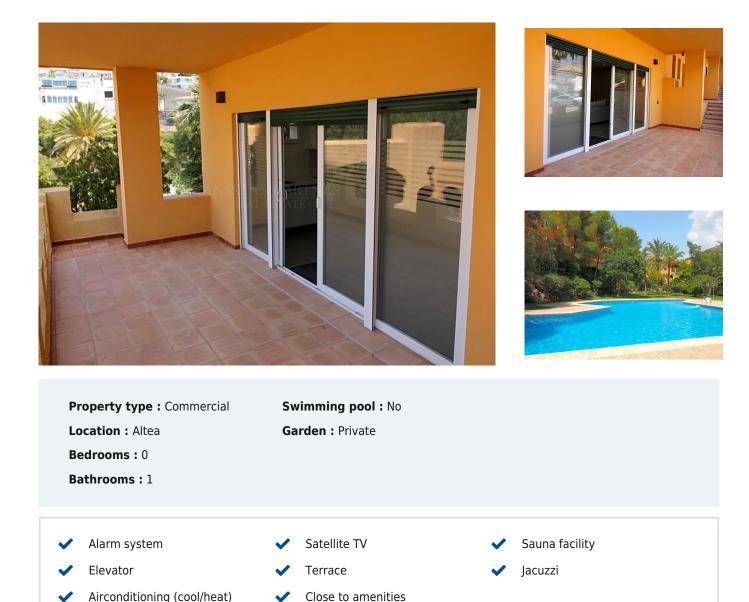

## 149,000

Commercial premises enabled as housing, completely renovated with high quality finishes, in its 60m<sup>2</sup> the smallest, have a double room, bathroom with shower, laundry area, open kitchen with large living room, A / C by Split, kitchen equipped with quality appliances, living room, dining room and bedroom furniture, flat screen TV. Located on the ground floor of Pueblo Mascarat, just a few steps from the beach, it has 3 community pools, paddle tennis courts and all of this in a residential, quiet area, in a natural, exclusive environment and close to the centers urban areas of Altea and Calpe. The Mascarat area, with the Marina Greenwich, is a spectacular enclave located 3 km from the picturesque town of Altea, a few minutes from the Don Cayo golf course and the Villa Gadea Resort. The Marina Greenwich port is located at the meridian 000° 00' 00', being the only port in the world that is located at this point.