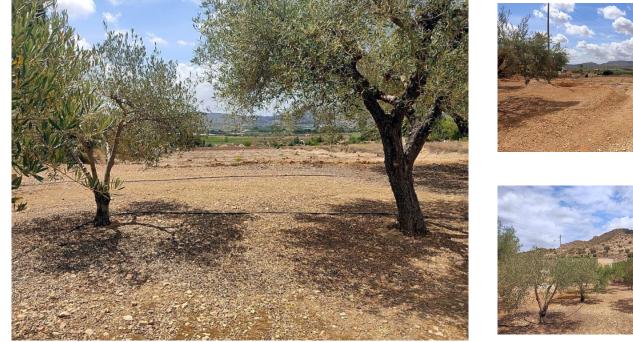

Excellent plot in the area of Alcaná, Aspe, with more than 12.000 m<sup>2</sup> divided into 8 large terraces. This plot borders on its upper part with a protected area and allows excellent views of the surroundings.

South facing, the property also has irrigation water and electricity.

Because of its magnificent location, the proximity to the urban center of Aspe and the layout of the plot, it is a great opportunity to build a home.