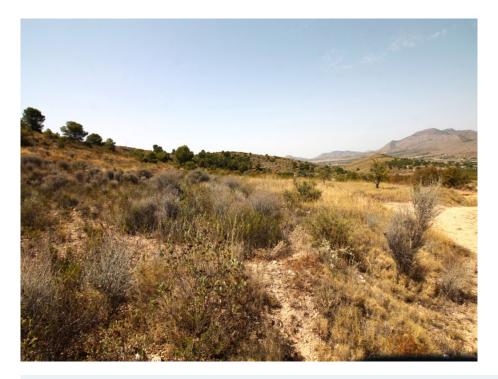

Sauna facility

Jacuzzi

Plots with views in the Hondón valley.

These plots, with extraordinary views of the Hondón valley, have 10,060 m<sup>2</sup>, 18,976 m<sup>2</sup> and 10,184 m<sup>2</sup> respectively.

These plots are available to inhabit it with an alternative house.

Plot 1,  $10.060 \text{ m}^2 = 20.000 \text{ €}$ Plot 3,  $10.184 \text{ m}^2 = 20.000 €$ 

The area of Vinalopó Medio is made up of different valleys. The Valley of the Grapes (Valle de las Uvas) is one of the most important ones and it is formed by towns like Aspe, Novelda, Monforte del Cid, Hondón de las Nieves or La Romana, which are no longer than 15 km. Hondón de las Nieves is a small and quiet town. It is surrounded by mountains and offers a beautiful and traditional view of the Spanish countryside.