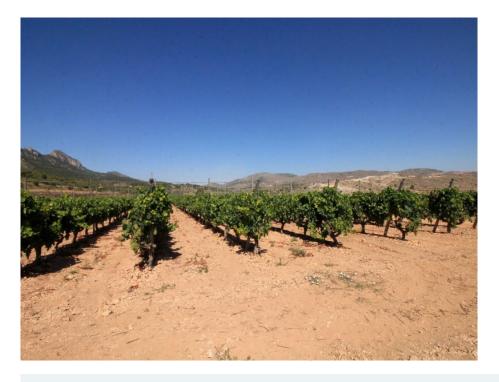

Extensive vineyard plot with views of the La Romana valley.

We offer this land with many possibilities for the construction of a single-family home and / or agribusiness operation.

It has  $10,917 \text{ m}^2$  and is located in a privileged environment, surrounded by mountains and green areas. In addition, this plot has irrigation water.

The area of Vinalopó Medio is made up of different valleys. The Valley of the Grapes (Valle de las Uvas) is one of the most important ones and it is formed by towns like Aspe, Novelda, Monforte del Cid, Hondón de las Nieves or La Romana, which are no longer than 15 km.