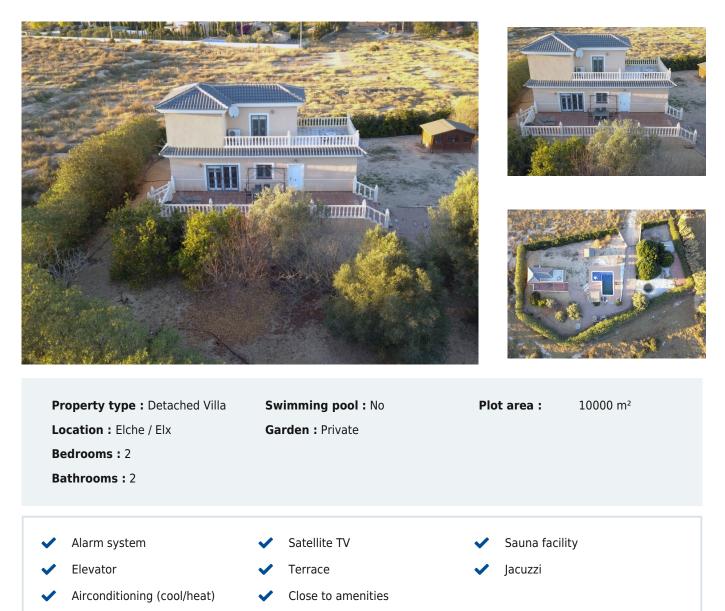

## 2 bedroom Detached Villa in Elche / Elx Ref: JP1532

## 339,000

On a plot of 10,000 m<sup>2</sup>, this property of 137 m<sup>2</sup> with a wooden exterior of 13 m<sup>2</sup> and a large pergola of 20 m<sup>2</sup>, inside it has a spacious living room, open kitchen with cooking island, 2 bedrooms and 2 bathrooms on 2 floors.

Very good construction qualities throughout the villa, as well as a fantastic swimming pool, large terrace upstairs, all in a privileged environment, a few kilometers from the beach.

Excellent location of this villa at the foot of the Sierra del Molar, very close to Guardamar del Segura and close to the salt flats of Santa Pola, the beach that takes its name is more than a kilometer long, beaches in a natural environment, not - urban, vast dunes and pine forests.

Excellent opportunity in an area with all amenities nearby, in a natural environment at the foot of the Mediterranean Sea.

#ref:1532