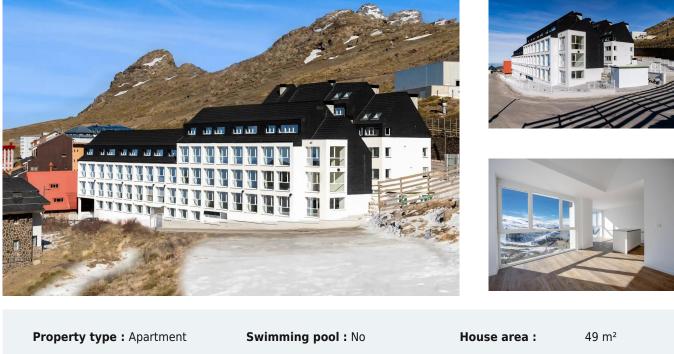

NEW BUILD RESIDENTIAL IN SIERRA NEVADA

New Build residential consists of 20 key ready studios and apartments, which perfectly fuse the authenticity of tradition and modern comfort.

Every detail has been meticulously selected to provide an exceptional living experience. From kitchens equipped with stateof-the-art technology, to large windows designed to delight with unparalleled views. Floors and bathrooms with Porcelanosa materials to enjoy the maximum guarantee and comfort. One of the few new build complexes in the Sierra Nevada.

In this idyllic winter wonderland, diversity is at the heart of each residence, ensuring that every resident finds their perfect home.

Strategically located, this exclusive residential complex is just a 5-minute walk from the Virgen de las Nieves chairlift, which will transport you directly to the thrilling ski slopes.