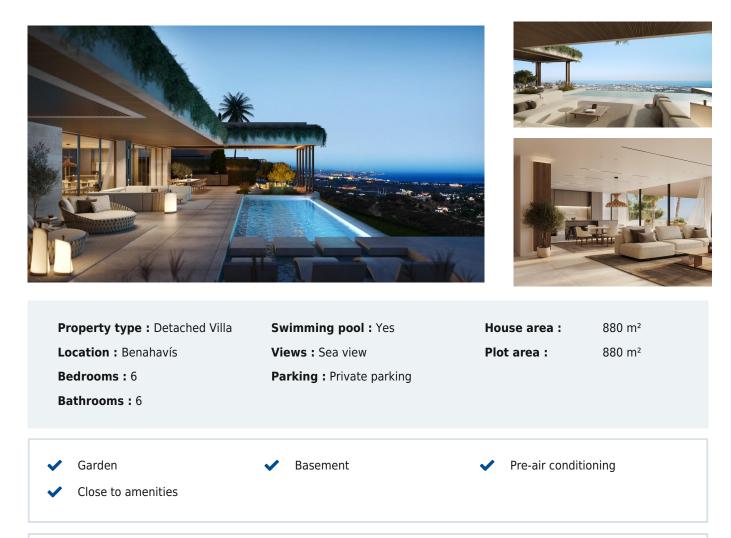

## LUXURY NEW BUILD VILLAS WITH SEA VIEW IN BENAHAVIS

Residential is the perfect symbiosis of luxury and sustainability. The project has been greatly influenced by the constant dialogue with nature in order to mimic it without altering its condition. A new concept of silent, serene and friendly luxury that does not renounce sustainability is present in our design.

A set of 16 premium villas located south of El Madroñal, one of the most coveted locations in Benahavís. This ambitious project brings together the exceptional surroundings with its infinite views and the tranquillity of living in a secure space.

Welcome to a haven where every detail speaks of elegance, where the views create a canvas of tranquillity, and where security and location converge to define the essence of a truly exceptional living experience.