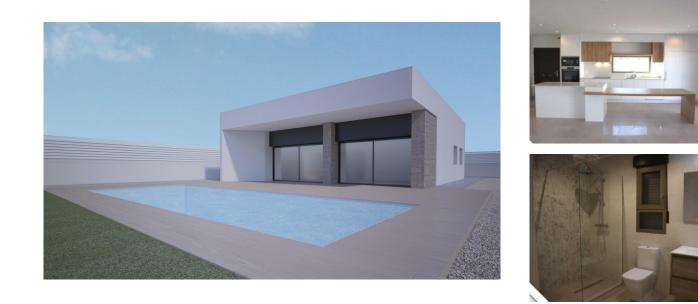

NEW BUILD MODERN VILLA IN ASPE

New Build modern and innovative design villa in La Romana, Aspe. Villa with 3 bedrooms, 2 bathroom open plan kitchen with living room, terrace, private garden with the pool and parking space.

The Villas are pre installed for A/C hot and cold and electric blinds to all the windows. As well you will have a choice of tiles and kitchen so the villa will be finished to your own style and colour.