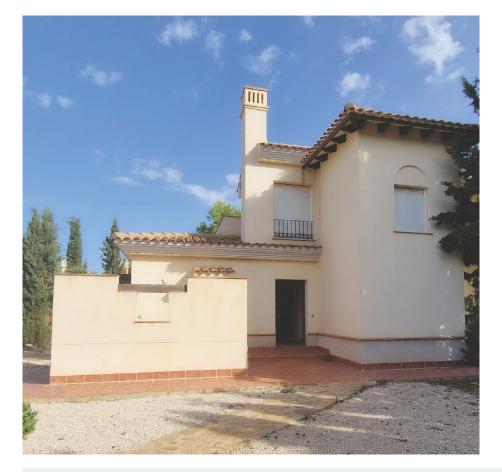

3 bedroom Detached Villa in Fuente Alamo

Ref: RDSN6872

KEY READY SEMI-DETACHED VILLA IN FUENTE ALAMO, MURCIA

Residential of townhouses, independent and semi-detached villas in Fuente Álamo, Murcia.

There are seven different models of houses to choose from, designed to suit everyone's taste.

This unusual design semi-detached villa has 3 bedrooms and 2 bathroom, independent kitchen, living room with patio doors leading onto the covered porch and semi covered roof top terrace.

An options for a private pool at an extra cost.