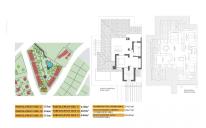

## 242,000

| Property type : Detached Villa | Swimming pool : No                            | House area : | 217 m² |
|--------------------------------|-----------------------------------------------|--------------|--------|
| Location : Fuente Alamo        |                                               | Plot area :  | 356 m² |
| Bedrooms: 3                    |                                               |              |        |
| Bathrooms: 2                   |                                               |              |        |
|                                |                                               |              |        |
| ✓ Garden                       | <ul> <li>Airconditioning (columna)</li> </ul> | ool/heat)    |        |

This unusual design semi-detached villa has 3 bedrooms and 2 bathroom, independent kitchen, living room with patio doors leading onto the covered porch and semi covered roof top terrace.

An options for a private pool at an extra cost.