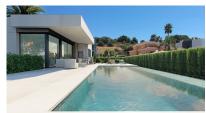

From the main entrance to the house we access to a hall, from which to the left we access to the day area, consisting of a living room with dining room and open kitchen with island an area for laundry. From the living room we can access to the outside, where we have a covered porch area with barbecue and a large terrace with swimming pool of 40m2.