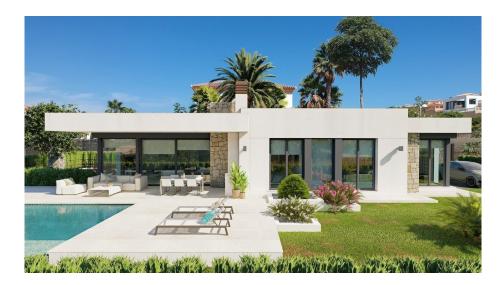

## NEW BUILD VILLA IN CALPE

New Build villa located in one of the residential areas preferred by all the residents of Calpe, due to its proximity to the town centre, the beaches and at the same time because it is a quiet but safe area, as it is located on the outskirts of the town centre.

The property has been planned on a single floor, which makes this project practical and comfortable.

The whole plot is fenced and has a hedge of cypress trees inside, which provides privacy and a pleasant environment.

From the main entrance to the house we access to a hall, from which to the left we access to the day area, consisting of a living room with dining room and open kitchen with island an area for laundry. From the living room we can access to the outside, where we have a covered porch area with barbecue and a large terrace with swimming pool of 40m2.

On the right hand side of the house is the sleeping area, with 3 bedrooms: the master suite with dressing room and bathroom and two further bedrooms sharing a bathroom.

Outside there is a parking area with a pergola in the form of a sail for two cars.