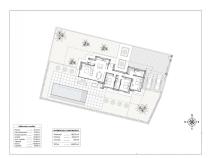

The property has been planned on a single floor, which makes this project practical and comfortable.

The whole plot is fenced and has a hedge of cypress trees inside, which provides privacy and a pleasant environment.

From the main entrance to the house we access to a hall, from which to the left we access to the day area, consisting of a living room with dining room and open kitchen with island an area for laundry. From the living room we can access to the outside, where we have a covered porch area with barbecue and a large terrace with swimming pool of 40m2.

On the right hand side of the house is the sleeping area, with 3 bedrooms: the master suite with dressing room and bathroom and two further bedrooms sharing a bathroom.

Outside there is a parking area with a pergola in the form of a sail for two cars.