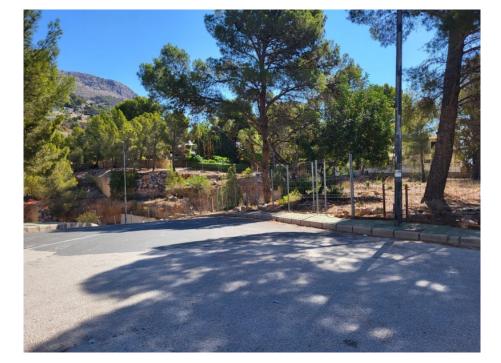

Plot of 2.316 m<sup>2</sup> in privileged location in the area of Mascarat destined for tertiary use, so it has the possibility of hotel, restaurant, leisure, it is also compatible with cultural, religious, health, care, education, recreational, sports and even solar photovoltaic installation.

Close to the Mascarat beach and the Campomanes Greenwich marina with shops, terraces, restaurants and cafes. The Mascarat area, with its port, is a spectacular enclave located 3 km from the picturesque town of Altea, just a few minutes from the Don Cayo golf course and the luxury 5-star Villa Gadea Resort hotel.