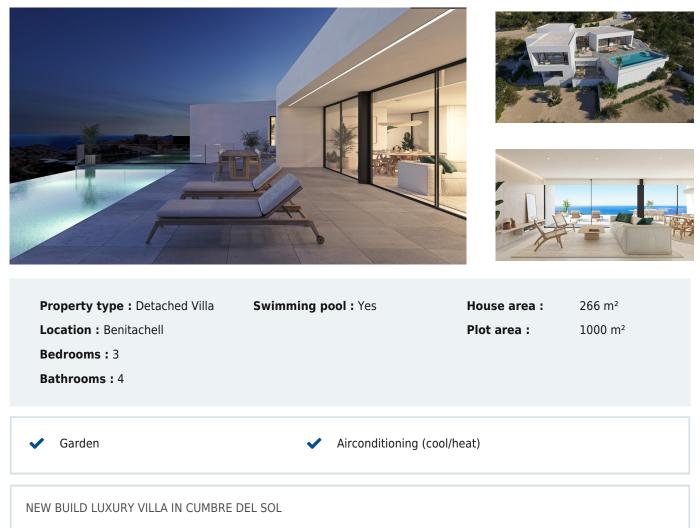

**3 bedroom Detached Villa in Benitachell** Ref: RDSSP0690

## 2,221,850

Cumbre del Sol is a place where you can enjoy both nature as well as the sun and sea. This luxury villa offers peace and comfort so the owner can relax peacefully with an incredible sea view. Could this be your future home?

New Build villa design combines in a stylish and functional way a truly modern architecture. On its façade, characterized by large geometric figures created based on straight lines and the shape of cubes, the colour white dominates, giving the villa an elegant design as well as minimalistic. It's garden, 100% mediterranean in style, has stone walls which help to integrate the villa with its surroundings.

The terrace area is crowned by an infinity pool, where you will be able to make the most of the sun and the spectacular views. An ideal place to have an aperitif, enjoy a barbecue with friends and family or simply have a siesta in the sun.