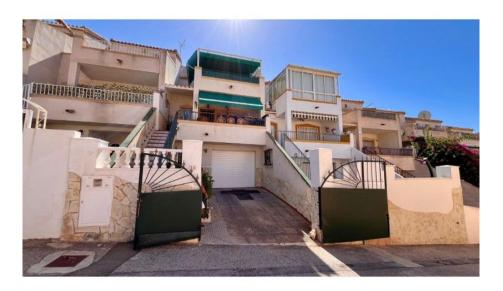

## 3 bedroom Townhouse in Orihuela Costa

Ref: VDM6608470

**Property type:** Townhouse **Swimming pool**: Communal House area: 131 m<sup>2</sup>

Location: Orihuela Costa

Bedrooms: 3 Bathrooms: 2

Plot area: 155 m<sup>2</sup>

Terrace

Airconditioning (cool/heat)

Close to amenities

Semi-detached Villa in Montegolf VII Residential Complex This charming semi-detached villa is located in the prestigious Montegolf VII Residential Complex, in the Villamartin urbanization, Orihuela Costa. With a total constructed area of  $\hat{a} = 155 \text{ m}^2$  and distributed over three levels, this property offers a functional and comfortable layout. In the semi-basement, you will find 65 m<sup>2</sup> of constructed space, with 59 m<sup>2</sup> of usable space, ideal for storage or as an entertainment area. The ground floor has 58 m<sup>2</sup> constructed and 50 m<sup>2</sup> usable, with a cozy living room and a functional kitchen. The upper floor has 30 m<sup>2</sup> constructed and 22 m<sup>2</sup> usable, including a second room built on the east terrace. The 11 m<sup>2</sup> solarium and the 60 m<sup>2</sup> porch/garden offer perfect outdoor spaces to enjoy the Mediterranean climate. The east/west orientation guarantees excellent natural lighting throughout the day. The community fee is €150 before April and €350 normally, with an annual sum of €408. This property is an excellent option for those looking for a comfortable and well-located home in Orihuela Costa. Contact us for more information and to schedule a visit. Don't miss the opportunity to acquire this magnificent property! \*\*Location:\*\* Calle Cuba 14, Conjunto Residencial Montegolf VII, Urb Villamartin, 03189 Orihuela Costa. \*\*General Features: \*\* Total Built Area: 155 m². Total Usable Area: 131 m² (basement 59 m², ground floor 50 m², upper floor 22 m²). Porch/Garden: 60 m². Orientation: East/West. \*\*Distribution:\*\* Levels: 3. Bedrooms: 3. Bathrooms: 2. Solarium: 11 m<sup>2</sup>. \*\*Additional Details:\*\* Basement: 65 m² built, 59 m² usable area. Ground Floor: 58 m² built, 50 m² usable area. Upper Floor: 30 m² built, 22 m² usable area (including a second room built on the east terrace). Porch/Garden: 60 m<sup>2</sup>. \*\*Amenities and Expenses:\*\* Community: Before April 150€, normal 350€. Total: 408€.