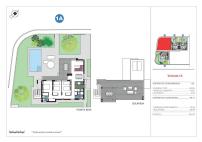

## 3 bedroom Detached Villa in Els Poblets

Ref: RDSN8318

455,000

381 m<sup>2</sup>

Plot area:

**Property type :** Detached Villa **Swimming pool :** No **House area :** 98 m<sup>2</sup>

**Location :** Els Poblets

**Bedrooms:** 3 **Bathrooms:** 2

Garden

Airconditioning (cool/heat)

New Build villas build over 1 floor and has 3 bedrooms, 2 bathrooms, open plan kitchen with the lounge area, fitted wardrobes, private garden with the off road parking space, private solarium.

An options for a private pool at an extra cost.