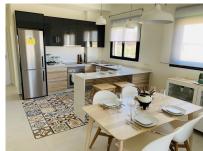

The apartments have an area between 73.88m2 and 75.22m2 divided into 2 bedrooms, 2 bathrooms, an open living-kitchen-dining room of 26.80m2, and a 17m2 terrace. Included:

Parking lot Complete bathroom Pre-installation of air conditioning Video intercom