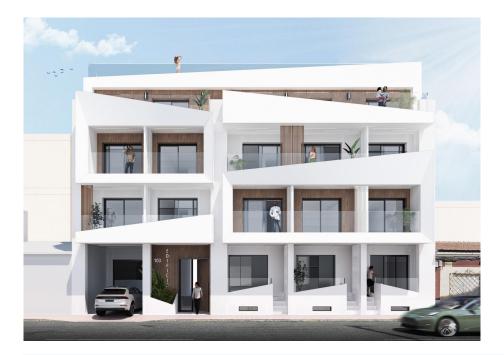

## Airconditioning (cool/heat)

Modern Apartments Just 250m from El Cura Beach in Torrevieja

New Development in Prime Location

This newly built apartment building is located just 250 meters from the famous El Cura Beach in Torrevieja, offering residents easy access to one of the most popular beaches in the area. The building consists of 17 units, featuring 1 and 2-bedroom apartments, each with 1 or 2 bathrooms. Additionally, there are penthouses available with private solariums and stunning sea views, perfect for enjoying the Mediterranean lifestyle.

Premium Amenities for Relaxation

Residents can take advantage of the rooftop community pool and solarium, ideal for unwinding after a day at the beach. The building also offers optional underground parking spaces and storage rooms, available for an additional cost, providing extra convenience and security for residents.