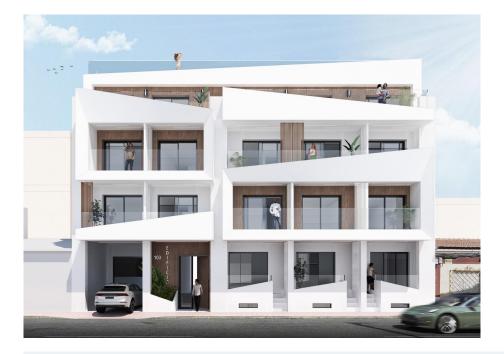

## 2 bedroom Apartment in Torrevieja

Ref: RDSN8431

**Property type :** Apartment **Swimming pool :** Yes **House area :** 71 m<sup>2</sup>

Location: Torrevieja

Bedrooms: 2 Bathrooms: 1

## Airconditioning (cool/heat)

Modern Apartments Just 250m from El Cura Beach in Torrevieja

New Development in Prime Location

This newly built apartment building is located just 250 meters from the famous El Cura Beach in Torrevieja, offering residents easy access to one of the most popular beaches in the area. The building consists of 17 units, featuring 1 and 2-bedroom apartments, each with 1 or 2 bathrooms. Additionally, there are penthouses available with private solariums and stunning sea views, perfect for enjoying the Mediterranean lifestyle.

Premium Amenities for Relaxation

Residents can take advantage of the rooftop community pool and solarium, ideal for unwinding after a day at the beach. The building also offers optional underground parking spaces and storage rooms, available for an additional cost, providing extra convenience and security for residents.