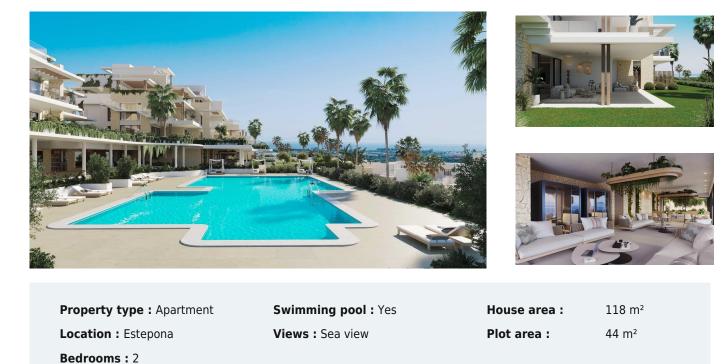

# 590,000

 Bathrooms : 2

 ✓ Garden
 ✓ Pre-air conditioning

 ✓ Close to amenities

Luxury Apartments in Estepona with Stunning Sea Views

Discover an exclusive development of 72 luxury apartments located in the sought-after area of La Resina, Estepona. This prestigious complex offers high-end finishes, world-class amenities, and breathtaking sea views, designed to meet the demands of the most discerning buyers.

## Resort-Style Living with Exceptional Amenities

This development is nestled on a hilltop, boasting a south and southwest orientation, allowing residents to enjoy stunning views of the sea and surrounding mountains. Spread across 100 hectares of peaceful, green landscapes, the community offers a serene environment halfway between the countryside and the mountains.

The resort is designed to enhance your lifestyle with an impressive array of amenities, including two outdoor pools, a state-of-the-art gym, a luxury spa, and beautifully landscaped gardens. For golf lovers, a putting green is available, offering spectacular panoramic views.

## Exquisite Design and Superior Quality

The development consists of seven elegant buildings, each with three floors, carefully positioned to maximize sea views and natural light. The apartments are available in 2, 3, and 4-bedroom configurations, with beautifully crafted interiors and high-quality finishes. Ground-floor units offer spacious private gardens, while the penthouses come with private solariums and pools. All apartments feature modern Modulnova kitchens, offering a blend of style and functionality.