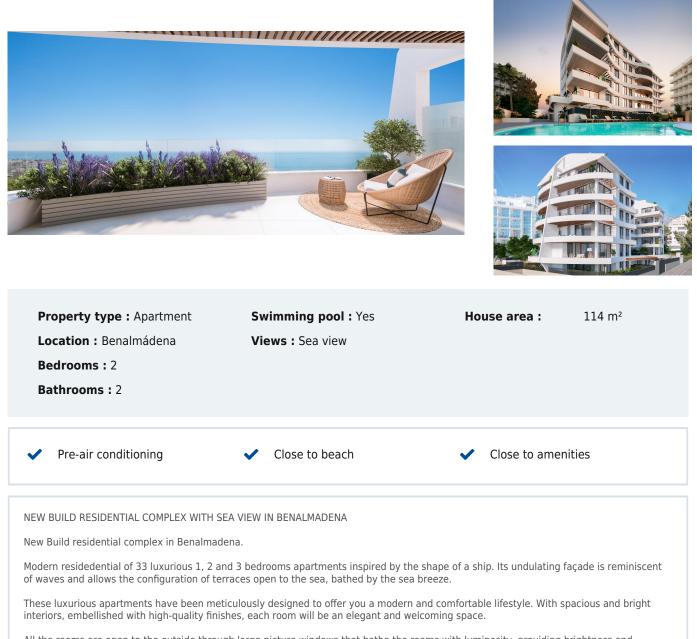

2 bedroom Apartment in Benalmádena Ref: RDN7559

## 1,038,000

All the rooms are open to the outside through large picture windows that bathe the rooms with luminosity, providing brightness and warmth.

The architectural project of this complex is ambitious and captivating, standing out for its design and functionality. In addition, the communal areas have been carefully designed to provide the perfect space to relax and enjoy, while maintaining privacy.