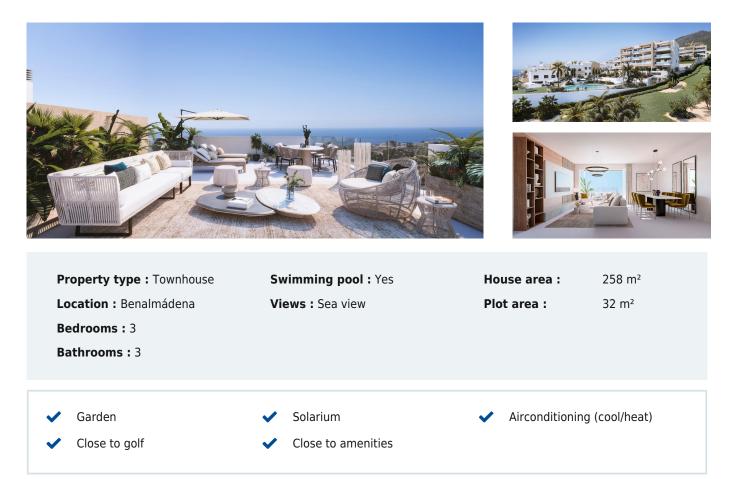

**3 bedroom Townhouse in Benalmádena** Ref: RDN7448

829,000

Exclusive private urbanisation, with a privileged location in Benalmádena. Due to its elevated location on the slope of the land, each and every one of the 2 and 3 bedroom properties, and 2 townhouses, enjoy incredible views of the sea and the coast. Underfloor heating, aerothermics, armoured door, and lift. Large terraces, bright penthouses and townhouses with private gardens, to experience nature from every corner of your home.

Spacious rooms blend into the same environment. Natural light illuminates your bedroom to start the day with the best energy and possibility and all the possibilities. Closed urbanization with communal swimming pool with saline chlorination, spacious green areas.

Privileged situation in Benalmádena, less than 20 Km from Málaga and its airport. It has 20 Km of coastline, alternating small bays and cliffs with extensive sandy beaches to enjoy more than 325 days of sunshine a year. Not forgetting its golf courses and the emblematic marina Puerto Marina. The Coastal Path, which runs along the entire coastline, allows you to take long walks along the sea breeze of an infinite sea. Picturesque and traditional villages, excellent gastronomy, which make the Costa del Sol an idyllic and welcoming place for tourism or to establish your permanent residence. Make this idyllic place your own private oasis.