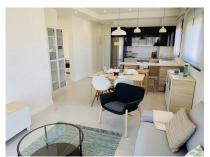

The ground floor apartments have an area between 73.88m2 and 75.22m2 divided into 2 bedrooms, 2 bathrooms, an open living room-kitchen-dining room of 26.80m2, a 17m2 terrace and a garden from 75m2 to 183.40m2.

Included:
Parking lot
Complete bathroom
Air conditioning pre-installation
Video intercom

This promotion has a 24 hour surveillance system every day of the year. We will also enjoy the magnificent views of the golf course and we can be on the beaches of Mazarrón just 15 minutes away by car.