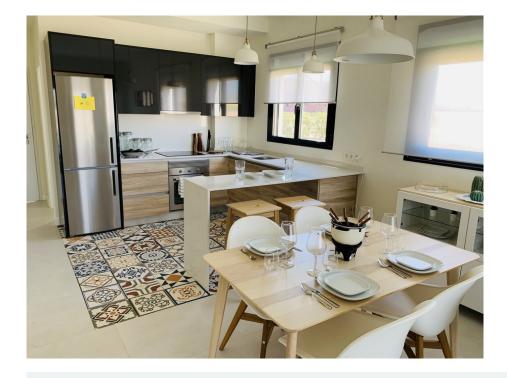

The ground floor apartments have an area between 73.88m2 and 75.22m2 divided into 2 bedrooms, 2 bathrooms, an open living room-kitchen-dining room of 26.80m2, a 17m2 terrace and a garden from 75m2 to 183.40m2.

Included:
Parking lot
Complete bathroom
Air conditioning pre-installation
Video intercom

This promotion has a 24 hour surveillance system every day of the year. We will also enjoy the magnificent views of the golf course and we can be on the beaches of Mazarrón just 15 minutes away by car.