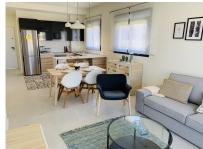

The ground floor apartments have an area between 73.88m2 and 75.22m2 divided into 2 bedrooms, 2 bathrooms, an open living room-kitchen-dining room of 26.80m2, a 17m2 terrace and a garden from 75m2 to 183.40m2.

Included:
Parking lot
Complete bathroom
Air conditioning pre-installation
Video intercom

This promotion has a 24 hour surveillance system every day of the year. We will also enjoy the magnificent views of the golf course and we can be on the beaches of Mazarrón just 15 minutes away by car.