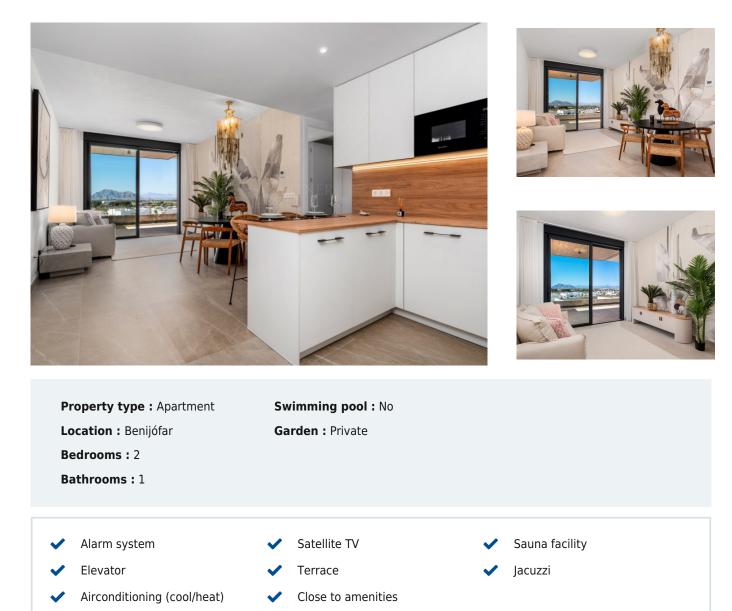

## 2 bedroom Apartment in Benijófar Ref: JP1668

The homes at Residencial Moma II feature two, three, or four bedrooms and a built area starting from 57 m<sup>2</sup>, complemented by spacious terraces starting from 20 m<sup>2</sup>. Residents will be able to enjoy a communal swimming pool, the option of a garage, and a modern American kitchen. The southwest orientation ensures excellent natural lighting. Located just 10 km from the beach, 40 km from the airport, and 200 meters from all services, Residencial Moma II is ideal for those seeking comfort and proximity to various points of interest. Additionally, for golf enthusiasts, there are courses just 4 km away.

The facilities at Residencial Moma II include an elevator, video intercom, appliances included, communal green area, pre-installation of air conditioning, and security door, offering everything necessary for a comfortable and safe life. Experience the luxury and comfort you deserve at Residencial Moma II. Don't miss the opportunity to make it your new home! For more information, contact us today. #ref:1668