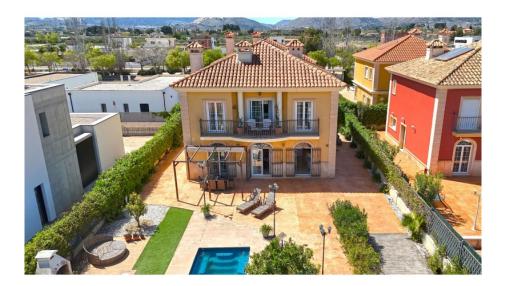

## 4 bedroom Detached Villa in Aspe Ref: JP1726

375,000

| Property type : Detached Villa                                                                                              | Swimming pool : No              | House area :                | 177 m² |
|-----------------------------------------------------------------------------------------------------------------------------|---------------------------------|-----------------------------|--------|
| Location : Aspe                                                                                                             |                                 | Plot area :                 | 565 m² |
| Bedrooms: 4                                                                                                                 |                                 |                             |        |
| Bathrooms : 3                                                                                                               |                                 |                             |        |
|                                                                                                                             |                                 |                             |        |
| <ul> <li>Airconditioning (cool/heat)</li> </ul>                                                                             |                                 |                             |        |
| Stunning property for sale in the exclu<br>This home offers swimmingpool, 4 bec<br>features: underfloor heating, built-in a | rooms, 3 bathrooms, a home offi | ce, and comes fully equippe |        |

This home offers swimmingpool, 4 bedrooms, 3 bathrooms, a home office, and comes fully equipped with luxury features: underfloor heating, built-in air conditioning, a security system, and an automated irrigation system. The house is move-in ready and ideally located: 2 minutes from Aspe town 15 minutes from Elche 20 minutes from the airport 25 minutes from Alicante