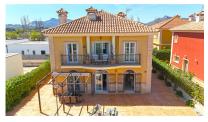

## 4 bedroom Detached Villa in Aspe Ref: JP1726

375,000

| Property type : Detached Villa                                                                                              | Swimming pool : No              | House area :                | 177 m² |
|-----------------------------------------------------------------------------------------------------------------------------|---------------------------------|-----------------------------|--------|
| Location : Aspe                                                                                                             |                                 | Plot area :                 | 565 m² |
| Bedrooms: 4                                                                                                                 |                                 |                             |        |
| Bathrooms : 3                                                                                                               |                                 |                             |        |
|                                                                                                                             |                                 |                             |        |
| <ul> <li>Airconditioning (cool/heat)</li> </ul>                                                                             |                                 |                             |        |
| Stunning property for sale in the exclu<br>This home offers swimmingpool, 4 bec<br>features: underfloor heating, built-in a | rooms, 3 bathrooms, a home offi | ce, and comes fully equippe |        |

This home offers swimmingpool, 4 bedrooms, 3 bathrooms, a home office, and comes fully equipped with luxury features: underfloor heating, built-in air conditioning, a security system, and an automated irrigation system. The house is move-in ready and ideally located: 2 minutes from Aspe town 15 minutes from Elche 20 minutes from the airport 25 minutes from Alicante