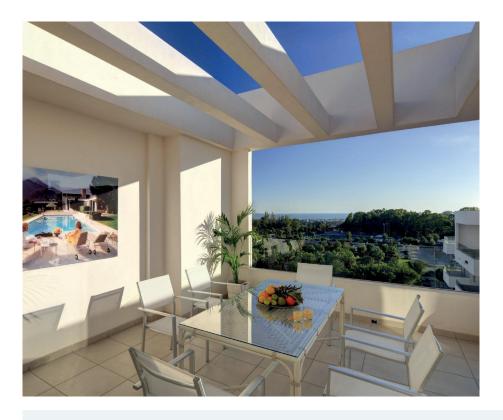

## **Ático de 2 dormitorios en Marbella**

Ref: RDN7713

**Tipo de propiedad :** Ático **Piscina :** si **Área de la casa :** 100 m²

**Ubicación :** Marbella **Dormitorios :** 2

**Baños:** 2

Aire acondicionado (frío / calor)

## NEW BUILD PENTHOUSES IN NUEVA ANDALUCIA

New Build residential of apartments and penthouses located in Nueva Andalucía, just a few minutes from Puerto Banús and San Pedro Alcántara, Marbella.

A magnificent building with a modern style and avant-garde architectural details, such as its peak shape in the corner of the building, with high quality finishes that quarantee the total satisfaction and maximum comfort of the residents.

The building continues the line of the previous development, so it integrates perfectly into the visual of the area with top quality finishes and modern design.

Modern residential has a gymnasium, chill-out area and a spectacular swimming pool on the roof of the building with unbeatable views of the sea and the mountains. The ideal place to enjoy a good swim and relax with the views. Also excellently connected by road and public transport.

Swimming pools on the roof of the building.

Large communal areas on the ground floor and roof.

Excellent location with panoramic views of the coast.

Residential located just 5 minutes from the beach and several golf courses, also enjoying excellent panoramic views of the coast and all the comforts of a luxury home, while maintaining an affordable price.