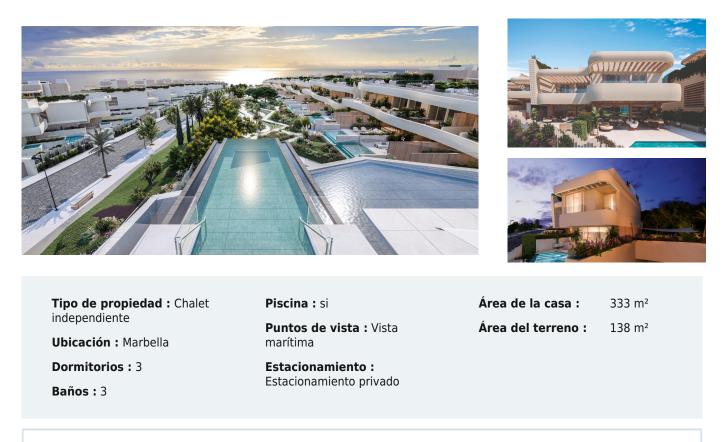

NEW BUILD LUXURY FRONTLINE RESIDENTIAL COMPLEX NEAR MARBELLA

New Build unique and unrivalled project located on the beachfront in Las Chapas (Marbella), on one of the last available plots facing the sea,. Residential offers 96 spacious apartments and townhouses of exceptional quality, as well as spectacular communal areas including a social centre with features and a level of services hitherto unknown on the Costa del Sol.

Residential project that guarantees its future residents spacious homes to enjoy their comfort, privacy and tranquillity, in a pleasant and prestigious environment.

We have sought to create spaces that can be adapted to different needs, so here you can find both luxury villas with private pool and garden apartments, always prioritizing the best qualities.

More than 320 days of sunshine a year, an enviable Mediterranean climate and long walks on the fine sand of its beach.

Residential commitment to achieving the highest standards also applies to the communal areas, and in what a way... An extensive landscaped area throughout the complex, with a carefully designed landscaping, embellishes the communal areas where there are two magnificent outdoor swimming pools. The gentle slope of the land allows you to enjoy these areas with a privileged view of the Mediterranean. The Social Club, located in the highest area of the project, will undoubtedly become a benchmark for the entire Costa del Sol for decades to come, thanks to its

innovative and avant-garde architecture; ground breaking bets for a building where you can enjoy a complete SPA, a 200 m2 gym, a dedicated area for "coworking", an outdoor gym area for meditation and yoga and a swimming pool for the practice of meditation and yoga, as well as an outdoor swimming pool.