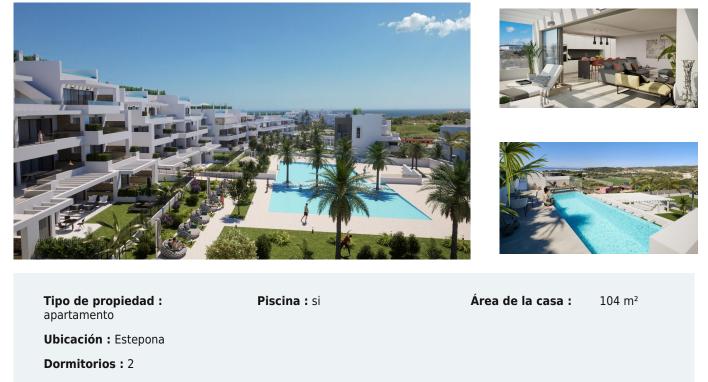

## NEW BUILD RESIDENTIAL COMPLEX IN LA GASPARA, ESTEPONA

New Build an iconic development of 67 modern apartments and penthouses in La Gaspara, in authentic Estepona, one of the most beautiful and desirable places on the Costa del Sol.

Because of the unique situation of the buildings most of the apartments offer sea view. The penthouses have a terrace with private pool. The apartments are in walking distance to the beach and nearby amenities and exclusive golf courses.

Complex is located in an up-and-coming area in southwest Estepona. There are beautiful sea views on the south side of the development and spectacular mountain views on the north side.

Within walking distance are various facilities such as supermarkets, restaurants, stores and the beach.