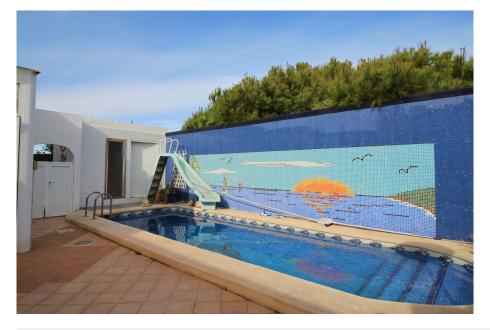

Large Plot - Sea Views from Terrace - Private Pool - Close to BeachThis perfectly located property sits midway between two seas, the Mar Menor and Mediterranean, with access to both within a matter of minutes. Located on KM 4 of La Manga Strip, just minutes from the beautiful Cala del Pino and Mestiza restaurant, the property offers enormous potential to reform and create the perfect family home.Sitting on a plot of almost 1000m2, the villa has been extended by its current owner to encorporate a number of private and versatile spaces, all on one floor.Enter the villa via wrought iron gates to the front of the plot which lead to a porch and access to the wrap around gardens and land to both sides of and the rear of the property. Upon entering the porch you will find a living and dining room, bedroom and kitchen to the left of the property, with separate living space and bedroom to the right. The private pool, sauna and various dry storage spaces and rooms can be found to the rear of the villa.On the rooftop there is ample space for a large solarium or various terraces, which enjoy views to the Mediterannean sea.The property can be sold furnished. 963m2 Plot Private Heated Pool Versatile Spaces KM 4 of La Manga Strip Walking distance to Bars and Beaches