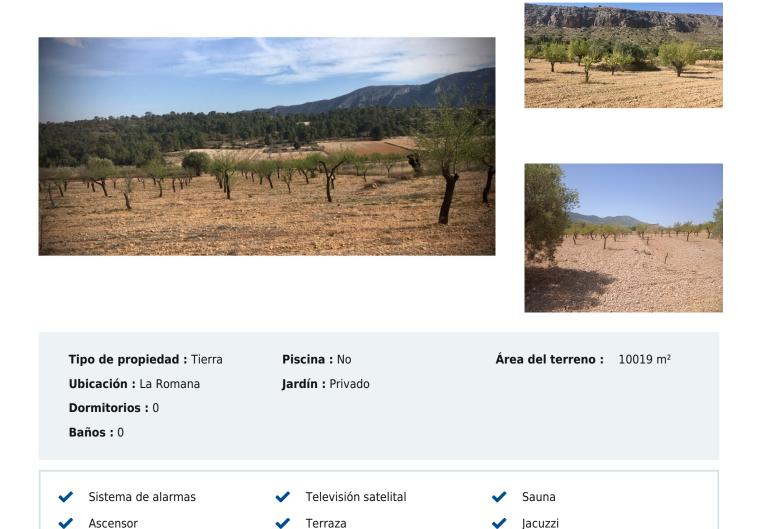

Tierra de 0 dormitorios en La Romana Ref: JP1298

35.000

Exclusive cultivation plot in La Romana.

Aire acondicionado (frío / calor)

This plot with extraordinary views of the La Romana valley has 10,019 m<sup>2</sup> and is fully available to build a single-family home.