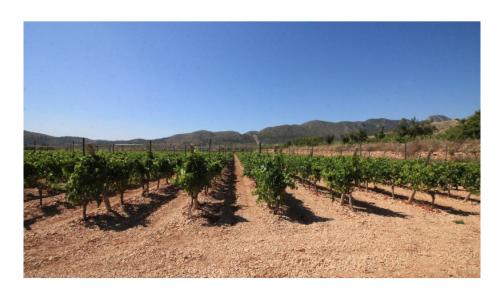

Aire acondicionado (frío / calor)

Cerca de servicios

Plot of pine trees and vineyards 2 km from La Romana.

We offer this land with many possibilities for the construction of a single-family home and / or farm in one of the most sought-after areas of La Romana.

It has 15,477 m<sup>2</sup> and is located in a privileged environment, surrounded by mountains and green areas. In addition, this plot has irrigation water.

The area of Vinalopó Medio is made up of different valleys. The Valley of the Grapes (Valle de las Uvas) is one of the most important ones and it is formed by towns like Aspe, Novelda, Monforte del Cid, Hondón de las Nieves or La Romana, which are no longer than 15 km.