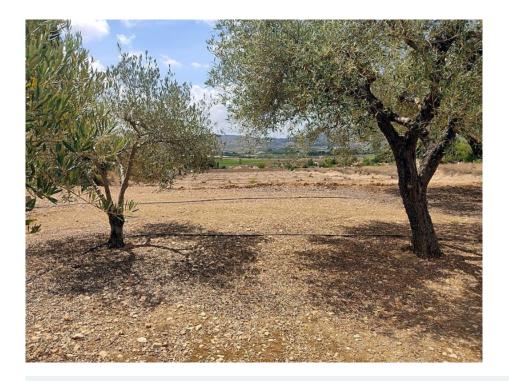

Baños: 0

✓ Televisión satelital
✓ Sauna

✓ Ascensor
✓ Terraza
✓ Jacuzzi

✓ Aire acondicionado (frío / calor) ✓ Cerca de servicios

Excellent plot in the area of Alcaná, Aspe, with more than 12.000 m² divided into 8 large terraces. This plot borders on its upper part with a protected area and allows excellent views of the surroundings.

South facing, the property also has irrigation water and electricity.

Because of its magnificent location, the proximity to the urban center of Aspe and the layout of the plot, it is a great opportunity to build a home.