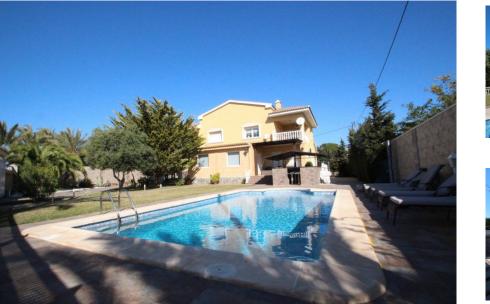

## 1.250.000

| Tipo de propiedad : Chalet<br>independiente<br>Ubicación : Orihuela Costa<br>Dormitorios : 5<br>Baños : 5 | Piscina : No                                                           | Área de la casa :<br>Área del terreno : | 440 m²<br>1400 m² |
|-----------------------------------------------------------------------------------------------------------|------------------------------------------------------------------------|-----------------------------------------|-------------------|
| <ul><li>Trastero</li><li>Totalmente amueblado</li></ul>                                                   | <ul> <li>Terraza</li> <li>Aire acondicionado (frío / calor)</li> </ul> | <ul> <li>electrodoméstico</li> </ul>    | S                 |

Luxury villa in Cabo Roig with private pool, 200 meters from the beach. Plot space 1,400 m2 in which there is a private pool and a beautiful garden, dining area with pergola and jumping for children. The house has two floors with the living space of 440 m2. It is planned for maximum privacy of its inhabitants - there are 5 bedrooms, and 5 bathrooms. On the ground floor there is a very large main living room, a kitchen with the island a dining area, the kitchen has an access to the outside terrace, laundry room. There are also 3 bedrooms and 3 bathrooms on the ground floor (2 of them in suite with their bathroom). The upper floor is composed of two small independent apartments: one with its kitchen, a small living room, bedroom with 2 beds and bathroom in suite; and another consisting of the master bedroom with the exit to the large terrace, a bathroom, a lounge - dressing room. The villa has air conditioning throughout the house, 4 terraces, Internet, Internet TV, video surveillance, alarm system, parking for 4-6 cars, 10 x 4.5 m2 pool. The villa is fully equipped for a comfortable stay, the infrastructure is within walking distance, distance to the beach 200 m.