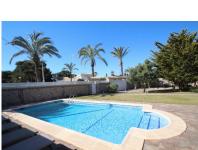

## 1.250.000

| Tipo de propiedad : Chalet<br>independiente<br>Ubicación : Orihuela Costa<br>Dormitorios : 5<br>Baños : 5 | Piscina : No                                                           | Área de la casa :<br>Área del terreno : | 440 m²<br>1400 m² |
|-----------------------------------------------------------------------------------------------------------|------------------------------------------------------------------------|-----------------------------------------|-------------------|
| <ul><li>Trastero</li><li>Totalmente amueblado</li></ul>                                                   | <ul> <li>Terraza</li> <li>Aire acondicionado (frío / calor)</li> </ul> | <ul> <li>electrodoméstico</li> </ul>    | S                 |

Luxury villa in Cabo Roig with private pool, 200 meters from the beach. Plot space 1,400 m2 in which there is a private pool and a beautiful garden, dining area with pergola and jumping for children. The house has two floors with the living space of 440 m2. It is planned for maximum privacy of its inhabitants - there are 5 bedrooms, and 5 bathrooms. On the ground floor there is a very large main living room, a kitchen with the island a dining area, the kitchen has an access to the outside terrace, laundry room. There are also 3 bedrooms and 3 bathrooms on the ground floor (2 of them in suite with their bathroom). The upper floor is composed of two small independent apartments: one with its kitchen, a small living room, bedroom with 2 beds and bathroom in suite; and another consisting of the master bedroom with the exit to the large terrace, a bathroom, a lounge - dressing room. The villa has air conditioning throughout the house, 4 terraces, Internet, Internet TV, video surveillance, alarm system, parking for 4-6 cars, 10 x 4.5 m2 pool. The villa is fully equipped for a comfortable stay, the infrastructure is within walking distance, distance to the beach 200 m.