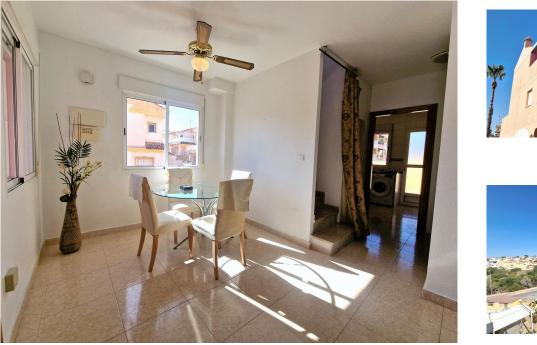

We present to you this lovely 3 Bed, 2 Bath Duplex For Sale in Las Filipinas, Orihuela Costa with communal swimming pool and parking underground. As you enter in the property, there is the lounge/dinning room, an independent kitchen equipped with access to a large terrace with awning that overlooks the communal pool and on the same level, there is a bedroom and a full bathroom. Up the stairs, there are 2 more bedrooms, one of them has a private terrace that also overlooks the pool. There is also another good size terrace that overlooks the area. Every room has air conditioning and in the bedrooms there are ceiling fans and fitted wardrobe. This is an amazing property for its location, close to supermarket, bars and restaurants also very close to golf and bus stop. Ideal to use it to live all year around or as a holiday home. EARLY VIEWING IS ADVISED!!!