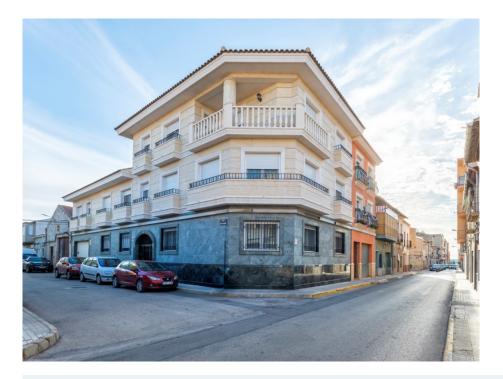

## Chalet independiente de 5 dormitorios en Novelda

Ref: JP1609

Tipo de propiedad : Chalet

independiente

Ubicación: Novelda

**Dormitorios:** 5

Baños: 6

Piscina: No

Jacuzzi

Aire acondicionado (frío / calor)

Cerca de servicios

Excellent property of 550m² built on a 260m² plot, distributed over 2 floors plus semi-basement and attic, has a total of 6 bedrooms, 3 bathrooms, 3 toilets, ducted air conditioning on the first floor, individual gas heating, large fully equipped kitchen, security doors, alarm system, storage room and large covered garage with capacity for 4 cars.

Excellent finishes in the house where marble predominates in all its rooms, including the garage. Bathrooms with marble and granite, bedrooms with Serpeggeante marble, lower patio with ivory marble and Alicante red, upper patio with pink zarci marble and balusters of c. Capri, garage walls with Valencia cream marble, garage floor with balmoral red granite, floor of the whole house with white sierra granite, the exterior façade of the house with flamed San Francisco green granite and natural yellow stone. In addition to multiple details that make this property something very exclusive.