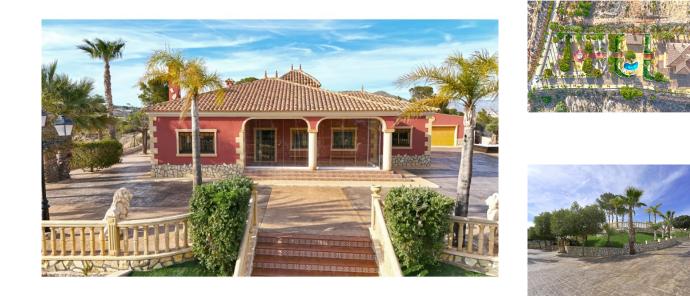

## 695.000

Excellent brand new Mediterranean villa in a natural setting with excellent views, the property located in the heights of the mountains in Novelda, allows you to enjoy excellent views in a quiet environment, which makes it a privileged property both in its constructions and in its location.

This property of 313m<sup>2</sup> on a plot of 10,286m<sup>2</sup>, offers a main house with 3 spacious bedrooms, 2 generous bathrooms and living room with open kitchen, all on one floor, construction finishes with a modern design, and very good qualities. In addition to the main house, it has a barbecue building, with a living area, bathroom and windows that allow total light to enter.

Its exteriors are fully maintained with garden areas, paths that run through the property, water fountain with its own natural reservoir, constructions in stamped concrete and ceramic, automatic gate, all distributed on several levels connected by a fantastic exterior staircase, achieving a perfect mix of colours that is complemented by a large swimming pool that makes this entire property a pleasant set to see and live in.