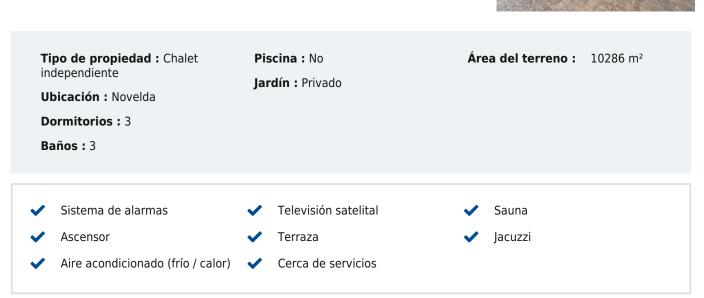

Chalet independiente de 3 dormitorios en Novelda Ref: JP1612

This property of 313m<sup>2</sup> on a plot of 10,286m<sup>2</sup>, offers a main house with 3 spacious bedrooms, 2 generous bathrooms and living room with open kitchen, all on one floor, construction finishes with a modern design, and very good qualities. In addition to the main house, it has a barbecue building, with a living area, bathroom and windows that allow total light to enter.