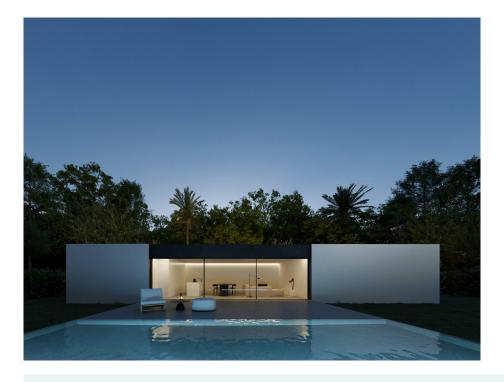

## Chalet independiente de 2 dormitorios en Alfas del Pi

Ref: RDSN7419

**Tipo de propiedad :** Chalet

independiente

Ubicación: Alfas del Pi

NEW BUILD VILLAS IN ALFAS DEL PI

**Dormitorios: 2** 

Baños: 2

**Piscina :** si **Área de la casa :** 85 m² **Área del terreno :** 500 m²

Jardín

New Build project of modern single-family homes of exclusive design, whose objective is to offer an economically viable option within an increasingly inaccessible real estate market.

The concept of the houses is based on the optimisation of functionality, cost and design, resulting in 3 models houses that respond to personal and spatial needs:

all in one floor, has 2 and 3 bedrooms, 2 bathrooms, open plan kitchen with spacious living room, fitted wardrobes, terrace, private garden with the pool parking space.