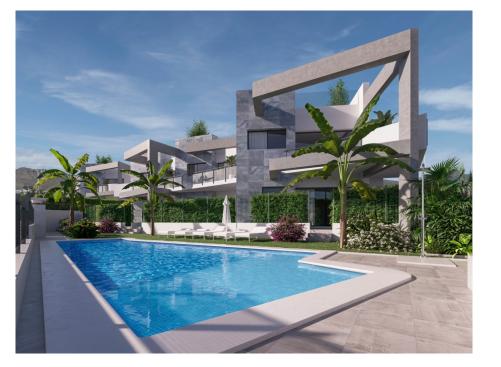

## NEW BUILD RESIDENTIAL COMPLEX IN PUERTO MAZARRON

New Build residential with community pool of 12 bungalow apartments with 2 and 3 bedrooms, 2 bathrooms, open plan kitchen with the lounge area, fitted wardrobes. They are delivered furnished and with air conditioning!

Ground floor bungalows with private garden and first floor bungalows with private solarium.

Each bungalow has garage and storage room in the basement.

This residencial is a private and closed urbanization with community pool and located just a few minutes from El Alamillo beach.