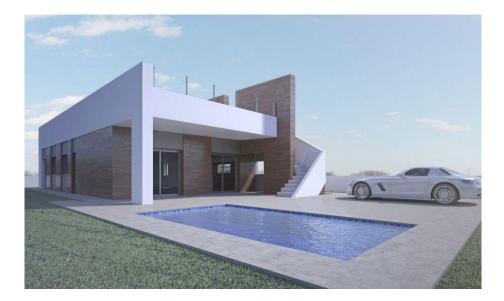

## MODERN VILLA BETWEEN SEA AND MOUNTAINS

Fantastic new built Villa built on a plot of 400m2 in Aspe.

The villa has a constructed area of 140.17m2, on one floor, with a porch of 19.20m2, a living-dining-kitchen of 41.50m2, 3 bedrooms, 2 bathrooms, a gallery.

## Included in the price:

Appliances: hob, oven, extractor, dishwasher, fridge and washing machine.

Air conditioning with heat pump, installation + machine

Bathrooms with bathroom furniture with mirror, shower enclosure and taps

Kitchen with white furniture and national granite

Interior LED throughout the house and on the porch

Double glazing, interior doors and white fitted wardrobes.

Pavement around the house and swimming pool and car parking area, gravel, lawns and plants.

Vehicle door automatic door and pedestrian door.

Poo

If you are looking for a quiet environment, close to typical Spanish villages, surrounded by mountains and about 30 minutes from the sea, this is your home!