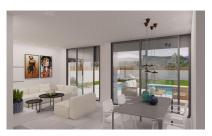

## Included in the price:

Appliances: hob, oven, extractor, dishwasher, fridge and washing machine.

Air conditioning with heat pump, installation + machine

Bathrooms with bathroom furniture with mirror, shower enclosure and taps

Kitchen with white furniture and national granite

Interior LED throughout the house and on the porch

Double glazing, interior doors and white fitted wardrobes.

Pavement around the house and swimming pool and car parking area, gravel, lawns and plants.