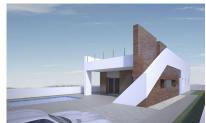

## MODERN VILLA BETWEEN SEA AND MOUNTAINS

Fantastic new built Villa built on a plot of 400m2 in Aspe.

The villa has a constructed area of 140.17m2, on one floor, with a porch of 19.20m2, a living-dining-kitchen of 41.50m2, 3 bedrooms, 2 bathrooms, a gallery.