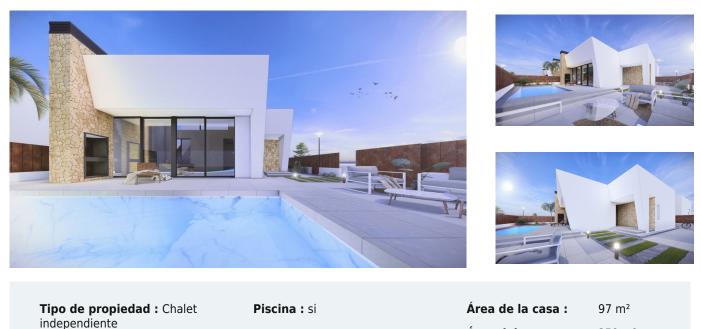

## NEW BUILD SEMI-DETACHED VILLAS IN SAN PEDRO DEL PINATAR

New Build residential of 6 villas in san Pedro del Pinatar.

New Build villas with 3 bedroom, 2 bathrooms, with wonderful private swimming pool, large roof solarium, sun kissed front, side and rear terraces and off road parking.

The villas are designed on one level with elevated ceiling to the lounge/kitchen area, each villa boasts wrap around terrace / sun zones on the ground floor and a large private solarium on the first floor to enjoy hours of sunshine, all year round.

The villas are equipped with: private swimming pool with outdoor shower, solarium, terrace areas, fully fitted kitchen and bathrooms with led mirror, lined wardrobes with drawers, interior/exterior lighting installed air-conditioning, electric operated shutters in each room.