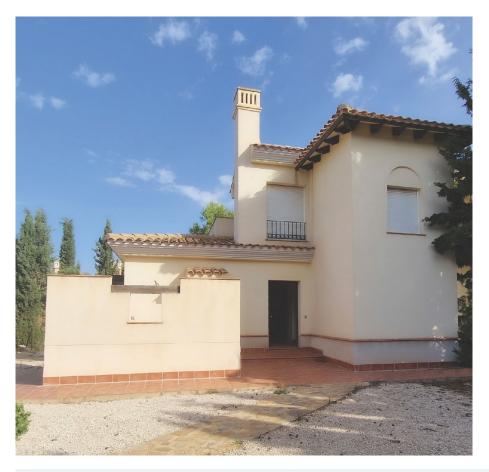

## Chalet independiente de 3 dormitorios en Fuente Alamo

242.000

Ref: RDSN6872

Tipo de propiedad : Chalet

independiente

Ubicación : Fuente Alamo

**Dormitorios:** 3

Baños: 2

Piscina: No

Área de la casa: 217 m²

**Área del terreno:** 356 m<sup>2</sup>

✓ lard

Jardín

**~** 

Aire acondicionado (frío / calor)

This unusual design semi-detached villa has 3 bedrooms and 2 bathroom, independent kitchen, living room with patio doors leading onto the covered porch and semi covered roof top terrace.

An options for a private pool at an extra cost.