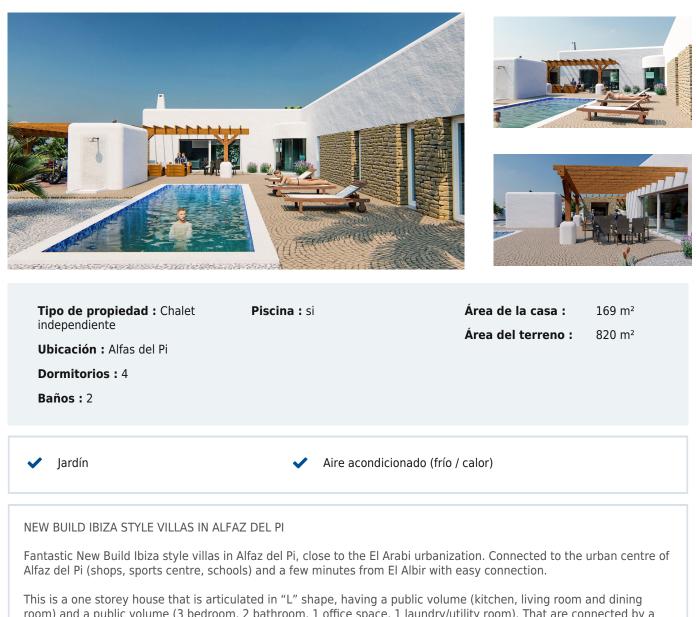

## 698.000

room) and a public volume (3 bedroom, 2 bathroom, 1 office space, 1 laundry/utility room). That are connected by a rounded hall with a curved glass that receives the user when arriving to the house, by the look of an olive tree and the big terrace/pool area oriented towards the south.

The private area has a roof height above normal, decorated with wooden beams, wooden wall and kitchen panels. There is a massive large sliding window that is embedded on the wall when closed, connecting to a large pergola area that works as a buffer space in between the interior space and the pool terrace.

The project also has an exterior storage space and a large pergola above the parking area.

Alfaz del Pi located between Altea and Benidorm on the northern Costa Blanca in Spain.

Alfaz del Pi is very close to Albir with famous for its beautiful sandy beach, the Playa de Racó de l'Albir, it has received many times over the European Union Blue Ribbon award.