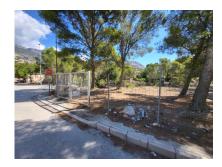

Sistema de alarmas

Plot of 2.316 m² in privileged location in the area of Mascarat destined for tertiary use, so it has the possibility of hotel, restaurant, leisure, it is also compatible with cultural, religious, health, care, education, recreational, sports and even solar photovoltaic installation.

Close to the Mascarat beach and the Campomanes Greenwich marina with shops, terraces, restaurants and cafes. The Mascarat area, with its port, is a spectacular enclave located 3 km from the picturesque town of Altea, just a few minutes from the Don Cayo golf course and the luxury 5-star Villa Gadea Resort hotel.