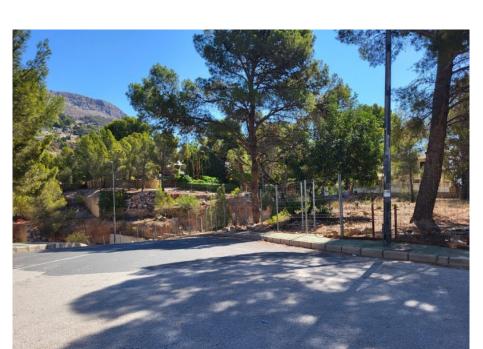

Sistema de alarmas

Plot of 2.316 m² in privileged location in the area of Mascarat destined for tertiary use, so it has the possibility of hotel, restaurant, leisure, it is also compatible with cultural, religious, health, care, education, recreational, sports and even solar photovoltaic installation.

Close to the Mascarat beach and the Campomanes Greenwich marina with shops, terraces, restaurants and cafes. The Mascarat area, with its port, is a spectacular enclave located 3 km from the picturesque town of Altea, just a few minutes from the Don Cayo golf course and the luxury 5-star Villa Gadea Resort hotel.