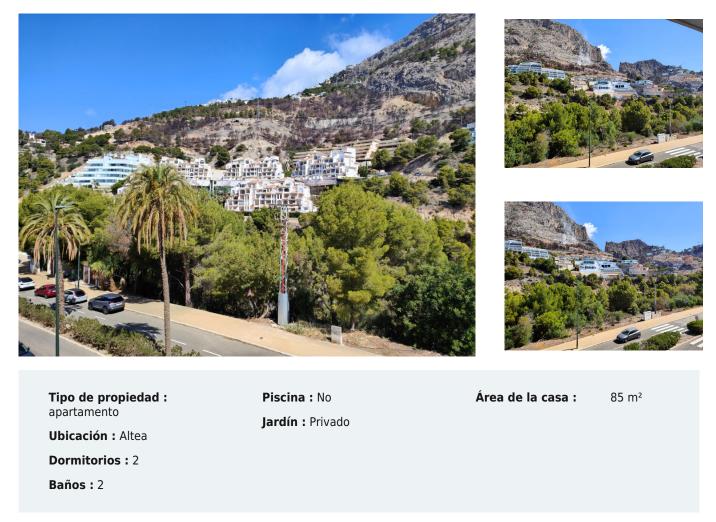

## 229.000

Sistema de alarmas
Sauna
Ascensor
Terraza
Jacuzzi
Aire acondicionado (frío / calor)
Cerca de servicios

This property of 95m<sup>2</sup> built on the ground floor, is located in the urbanisation Pueblo Mascarat, in Altea. Very close to the Campomanes marina and Mascarat beach.

The flat is completely renovated with a modern design, smooth walls, open kitchen with bar, living room with access to one of the terraces with mountain views, it also has two bedrooms, two bathrooms, one of the suite rooms with access to a second terrace, all rooms have air conditioning by Split, Apartment with a lot of light that gives it the north and south front.