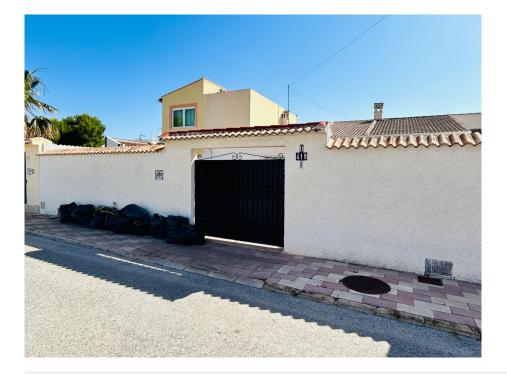

Chalet independiente de 2 dormitorios en Torrevieja Ref: VDM6096307

Piscina : No

50 m<sup>2</sup>

267 m<sup>2</sup>

Área de la casa :

Área del terreno :

Tipo de propiedad : Chalet independiente Ubicación : Torrevieja Dormitorios : 2 Baños : 1

**REFERENCE: 014** 

Property information

Discover this charming house located on the first floor, in the beautiful urbanization of La Siesta in Torrevieja! This cozy home offers the perfect combination of comfort, style and prime location. The house has a 297 m2 plot and a 153 m2 house distributed in 2 bedrooms, 1 bathrooms, large living room, dining room, equipped kitchen . The house also has a beautiful big garden . Urb. El Chaparal is a very quiet area on the outskirts of Torrevieja. It is very close to the natural park, and only 4 km away from the beaches of Torrevieja and La Mata. It has all kinds of services next door such as restaurants, bars, supermarkets, pharmacies, a water park, and a health center. The ideal place to enjoy the beach and the sun of Torrevieja, without suffering the consequences of city traffic and noise.