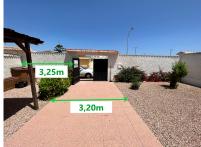

Chalet independiente de 2 dormitorios en Torrevieja Ref: VDM6096307

Piscina : No

50 m<sup>2</sup>

267 m<sup>2</sup>

Área de la casa :

Área del terreno :

Tipo de propiedad : Chalet independiente Ubicación : Torrevieja Dormitorios : 2 Baños : 1

**REFERENCE: 014** 

Property information

Discover this charming house located on the first floor, in the beautiful urbanization of La Siesta in Torrevieja! This cozy home offers the perfect combination of comfort, style and prime location. The house has a 297 m2 plot and a 153 m2 house distributed in 2 bedrooms, 1 bathrooms, large living room, dining room, equipped kitchen . The house also has a beautiful big garden . Urb. El Chaparal is a very quiet area on the outskirts of Torrevieja. It is very close to the natural park, and only 4 km away from the beaches of Torrevieja and La Mata. It has all kinds of services next door such as restaurants, bars, supermarkets, pharmacies, a water park, and a health center. The ideal place to enjoy the beach and the sun of Torrevieja, without suffering the consequences of city traffic and noise.