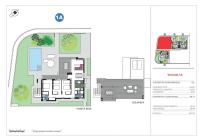

## **Chalet independiente de 3** dormitorios en Els Poblets

455.000

Ref: RDSN8318

**Tipo de propiedad :** Chalet independiente

**Ubicación :** Els Poblets

**Dormitorios:** 3

Baños: 2

Piscina: No

Área de la casa : 98 m<sup>2</sup>

Área del terreno : 381 m<sup>2</sup>

Jardín

Aire acondicionado (frío / calor)

New Build villas build over 1 floor and has 3 bedrooms, 2 bathrooms, open plan kitchen with the lounge area, fitted wardrobes, private garden with the off road parking space, private solarium.

An options for a private pool at an extra cost.