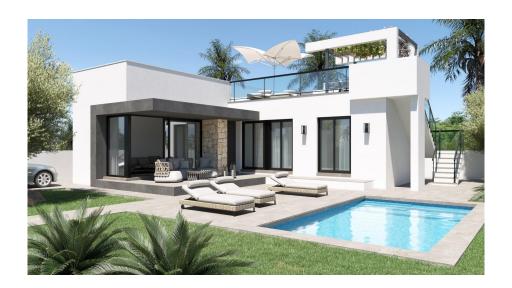

## NEW BUILD VILLAS IN ELS POBLETS

New Build development will have 4 magnificent properties with gardens, private parking and the possibility of a private swimming pool. In an unbeatable location next to the town centre, shopping centre and all kinds of services, three-bedroom, two-bathroom homes with garden and solarium will be built.

New Build villas build over 1 floor and has 3 bedrooms, 2 bathrooms, open plan kitchen with the lounge area, fitted wardrobes, private garden with the off road parking space, private solarium.

An options for a private pool at an extra cost.