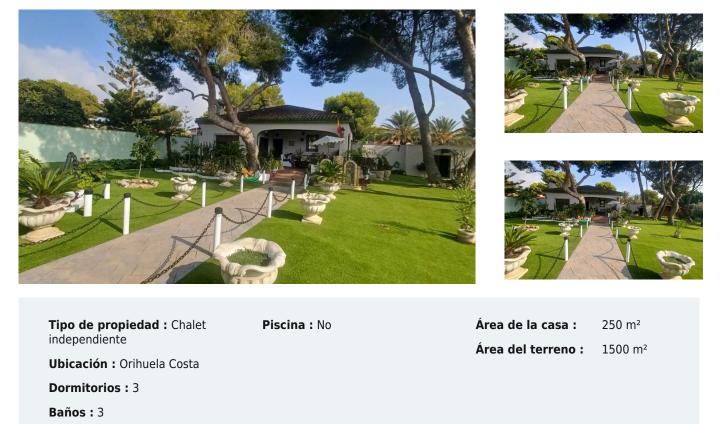

## 950.000

Jardín
Garaje
Parilla

Spectacular Mediterranean village of a single plant located in Dehesa de Campoamor. In a very quiet resiential area, 950 m from the beaches of Campoamor, Glea and Barranco Rubio. Walking to all kinds of services such as bus stop, supermarket, cinema, restaurants, shops, pharmacy, ... located in a green environment, where to enjoy walks through its Pinada del Río Birth, Puente de la Glea, ... walks on horseback or all types of aquatic activities. The house is built in a single plant. Its entrance is already shocking, endowed with great Mediterranean identity, both in its architecture, its design and its decoration. The distribution is its villa is simple but very habitable and comfortable. It has a spacious porch to enjoy all the views that its leafy plot of 1,500 m2 offers us. Squirrels and birds also reside in its CDE centenary pines CDE zone. Olympic pool cover where you can enjoy even in winter. As parts attached to the house we can find a wide garage, a gym and a house for service. You can not ask for more. Very good investment.